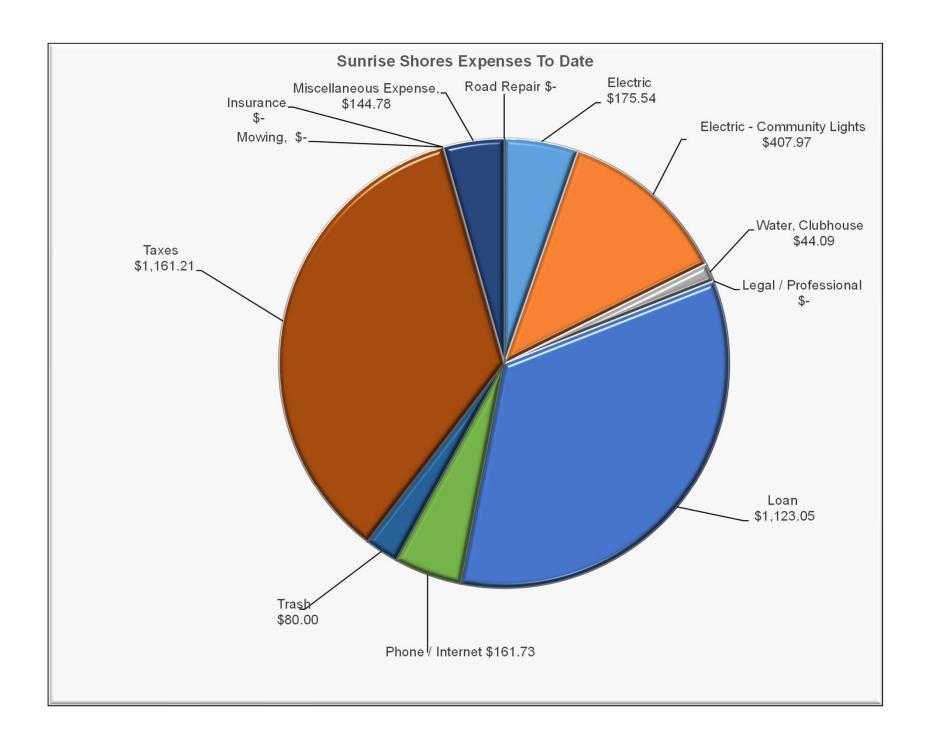

## January 2022 Financial Report

|                                 |              | E.I.     |       |       | .,   |      |      |        | 6 . 1     | 0.41    | N 1      | ъ .      | C T D /      | G. P. G.        |
|---------------------------------|--------------|----------|-------|-------|------|------|------|--------|-----------|---------|----------|----------|--------------|-----------------|
|                                 | January      | February | March | April | May  | June | July | August | September | October | November | December | Cum To Date  | Cum By Category |
| Balances                        |              |          |       |       |      |      |      |        |           |         |          |          |              |                 |
|                                 | \$ 24,718.00 |          |       |       |      |      |      |        |           |         |          |          |              |                 |
| Road Fund                       | \$ 3,159.86  |          |       |       |      |      |      |        |           |         |          |          |              |                 |
| Loan                            | \$ 32,010.88 |          |       |       |      |      |      |        |           |         |          |          |              | 4               |
|                                 |              |          |       |       |      |      |      |        |           |         |          |          |              |                 |
| Income                          |              |          |       |       |      |      |      |        |           |         |          |          |              |                 |
| Dues                            | \$ 11,651.00 |          |       |       |      |      |      |        |           |         |          |          |              | \$ -            |
| Dues, Associate                 |              |          |       |       |      |      |      |        |           |         |          |          |              |                 |
| Past Due                        |              |          |       |       |      |      |      |        |           |         |          |          |              |                 |
| Transfer Fee Property           |              |          |       |       |      |      |      |        |           |         |          |          |              |                 |
| Mowing Fee                      |              |          |       |       |      |      |      |        |           |         |          |          |              |                 |
|                                 |              |          |       |       |      |      |      |        |           |         |          |          |              |                 |
| Club House Rental               |              |          |       |       |      |      |      |        |           |         |          |          |              |                 |
| Club House Deposit              |              |          |       |       |      |      |      |        |           |         |          |          |              |                 |
| Club House Refund               | \$ 300.00    |          |       |       |      |      |      |        |           |         |          |          |              |                 |
|                                 |              |          |       |       |      |      |      |        |           |         |          |          |              |                 |
| Income Total                    | \$ 11,651.00 |          | \$ -  |       | \$ - | \$ - | \$ - | \$ -   | \$ -      | \$ -    |          | \$ -     | \$ 11,651.00 |                 |
|                                 |              |          |       |       |      |      |      |        |           |         |          |          |              |                 |
| Expenses, Fixed                 |              |          |       |       |      |      |      |        |           |         |          |          |              |                 |
| Electric                        |              |          |       |       |      |      |      |        |           |         |          |          |              | \$ 583.51       |
| M4333 - Clubhouse               | \$ 24.24     |          |       |       |      |      |      |        |           |         |          |          | \$ 24.24     | \$ 175.54       |
| M4333 - Community Street Lights | \$ 178.27    |          |       |       |      |      |      |        |           |         |          |          | \$ 178.27    |                 |
| M3048 - Meter Charge            | \$ 41.30     |          |       |       |      |      |      |        |           |         |          |          | \$ 41.30     |                 |
|                                 | \$ 229.70    |          |       |       |      |      |      |        |           |         |          |          | \$ 229.70    |                 |
| M3047 - Office                  | \$ 88.00     |          |       |       |      |      |      |        |           |         |          |          | \$ 88.00     |                 |
| M5259 - Firehouse               | \$ 22.00     |          |       |       |      |      |      |        |           |         |          |          | \$ 22.00     |                 |
| Water, Clubhouse                | \$ 44.09     |          |       |       |      |      |      |        |           |         |          |          | \$ 44.09     |                 |
| Trash                           | \$ 80.00     |          |       |       |      |      |      |        |           |         |          |          | \$ 80.00     |                 |
| Phone / Internet                | \$ 161.73    |          |       |       |      |      |      |        |           |         |          |          | \$ 161.73    |                 |
| Taxes                           | \$ 1,161.21  |          |       |       |      |      |      |        |           |         |          |          | \$ 1,161.21  |                 |
| Insurance                       | 3 1,101.21   |          |       |       |      |      |      |        |           |         |          |          | \$ 1,101.21  | \$ 1,101.21     |
|                                 | \$ 1,123.05  |          |       |       |      |      |      |        |           |         |          |          | \$ 1,123.05  | Ψ               |
| Loan Legal / Professional       | \$ 1,125.05  |          |       |       |      |      |      |        |           |         |          |          | \$ 1,123.03  | \$ 1,123.03     |
| Annual Audit                    |              |          |       |       |      |      |      |        |           |         |          |          | s -          | -               |
| Annuai Audit<br>Legal           |              |          |       |       |      |      |      |        |           |         |          |          | *            | -               |
|                                 |              |          |       |       |      |      |      |        |           |         |          |          | \$ -         | 1.6             |
| Mowing                          |              |          |       |       |      |      |      |        |           |         |          |          |              | -               |
| Mowing Labor                    |              |          |       |       |      |      |      |        |           |         |          |          | S -          | -               |
| Mowing Fuel                     |              |          |       |       |      |      |      |        |           |         |          |          | \$ -         | _               |
|                                 |              |          |       |       |      |      |      |        |           |         |          |          |              |                 |
| Miscellaneous Expense           |              |          |       |       |      |      |      |        |           |         |          |          |              | 0 111.50        |
| Office Supplies                 | \$ 14.02     |          |       |       |      |      |      |        | -         |         |          |          | \$ 14.02     |                 |
| Fire Marshall Codes             | \$ 14.76     |          |       |       |      |      |      |        | -         |         |          |          | \$ 14.76     |                 |
| Stamps                          | \$ 116.00    |          |       |       |      |      |      |        |           |         |          |          | \$ 116.00    |                 |
|                                 |              |          |       |       |      |      |      |        |           |         |          |          | \$ -         |                 |
|                                 |              |          |       |       |      |      |      |        |           |         |          |          | \$ -         |                 |
|                                 |              |          |       |       |      |      |      |        |           |         |          |          | \$ -         |                 |
|                                 |              |          |       |       |      |      |      |        |           |         |          |          | \$ -         |                 |
|                                 |              |          |       |       |      |      |      |        |           |         |          |          | \$ -         |                 |
|                                 |              |          |       |       |      |      |      |        | 1         |         |          |          | \$ -         |                 |
|                                 |              |          |       |       |      |      |      |        |           |         |          |          | \$ -         |                 |
|                                 |              |          |       |       |      |      |      |        |           |         |          |          |              |                 |
| Total Non Road Expenses         | \$ 3,298.37  | \$ -     | \$ -  | \$ -  | \$ - | \$ - | \$ - | \$ -   | \$ -      | \$ -    | \$ -     | \$ -     | \$ 3,298.37  |                 |
| Road Repair Income / Expense    |              |          |       |       |      |      |      |        |           |         |          |          |              |                 |
| Donations to Road Fund          | \$ 154.00    |          |       |       |      |      |      |        |           |         |          |          | \$ 154.00    |                 |
| Transfer from General Fund      | \$ 330.00    |          |       |       |      |      |      |        | 1         |         |          |          | \$ 330.00    |                 |
| Road Fund Expense               | 550.00       |          |       |       |      |      |      |        | <u> </u>  |         |          |          | \$ -         |                 |
| road Fund Expense               | 1            |          |       | I     | I    | I    | I    |        | 1         | l       |          | l        | -            | 9 -             |